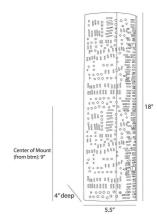

# JARRETT SCONCE

DWI24 H: 18 IN, W: 5.5 IN, D: 4 IN, Antique Brass A laser-cut sconce of antique brass is delicately pierced in a pattern that recalls tribal pottery. Designed to allow light to cast shadows across the surface, this enigmatic style holds two bulbs. Finish will vary. Damp-rated, although limited, covered outdoor conditions may affect finish.