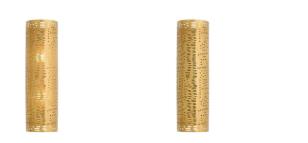

# JARRETT SCONCE

DWI24 H: 18 IN, W: 5.5 IN, D: 4 IN, Antique Brass A laser-cut sconce of antique brass is delicately pierced in a pattern that recalls tribal pottery. Designed to allow light to cast shadows across the surface, this enigmatic style holds two bulbs. Finish will vary. Damp-rated, although limited, covered outdoor conditions may affect finish.