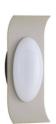

# JETER SCONCE

DWC79 H: 13.5 IN, W: 5 IN, D: 3.5 IN, Bone Leather An equestrian-inspired sconce of bone leather adds a masculine appeal to any study or vanity. Centered by an oval opal globe, this minimalist style is even more dynamic when staged in a pair. Finish will vary. Damp-rated, although limited, covered outdoor conditions may affect finish.

### **APPEARANCE**

Material Leather, Glass Finish Bone, Opal

Finish Will Vary Yes
Top Coat/Sealant No