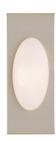

# JETER SCONCE

DWC79 H: 13.5 IN, W: 5 IN, D: 3.5 IN, Bone Leather An equestrian-inspired sconce of bone leather adds a masculine appeal to any study or vanity. Centered by an oval opal globe, this minimalist style is even more dynamic when staged in a pair. Finish will vary. Damp-rated, although limited, covered outdoor conditions may affect finish.

### **APPEARANCE**

Material Leather, Glass Finish Bone, Opal

Finish Will Vary Yes
Top Coat/Sealant No