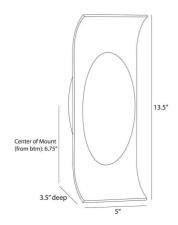

# JETER SCONCE

DWC79 H: 13.5 IN, W: 5 IN, D: 3.5 IN, Bone Leather An equestrian-inspired sconce of bone leather adds a masculine appeal to any study or vanity. Centered by an oval opal globe, this minimalist style is even more dynamic when staged in a pair. Finish will vary. Damp-rated, although limited, covered outdoor conditions may affect finish.