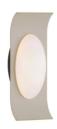

# JETER SCONCE

DWC79 H: 13.5 IN, W: 5 IN, D: 3.5 IN, Bone Leather An equestrian-inspired sconce of bone leather adds a masculine appeal to any study or vanity. Centered by an oval opal globe, this minimalist style is even more dynamic when staged in a pair. Finish will vary. Damp-rated, although limited, covered outdoor conditions may affect finish.

### **APPEARANCE**

Material Leather, Glass Finish Bone, Opal

Finish Will Vary Yes
Top Coat/Sealant No