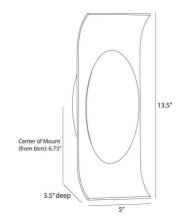

# JETER SCONCE

DWC78 H: 13.5 IN, W: 5 IN, D: 3.5 IN, Brandy Leather

An equestrian-inspired sconce of brandy leather adds a masculine appeal to any study or vanity. Centered by an oval opal globe, this minimalist style is even more dynamic when staged in a pair. Finish will vary. Certified for damp locations and intended for interior use.