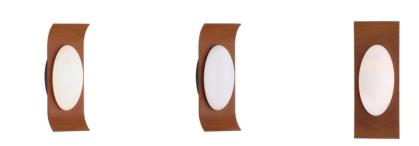

# JETER SCONCE

DWC78 H: 13.5 IN, W: 5 IN, D: 3.5 IN, Brandy Leather

An equestrian-inspired sconce of brandy leather adds a masculine appeal to any study or vanity. Centered by an oval opal globe, this minimalist style is even more dynamic when staged in a pair. Finish will vary. Certified for damp locations and intended for interior use.