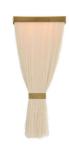

# JENESSA SCONCE

A lavish tassel of ivory microfiber is set in a textured metal framing, allowing the warm glow of LED light to project upwards. This sophisticated style is cinched with a matching chattered antique brass detail, adding to its jewel-like appeal. Certified for damp locations and intended for interior use.

### **APPEARANCE**

Material Silk, Brass Material Type Chattered

Finish Ivory, Antique Brass

Top Coat/Sealant No