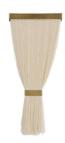

# JENESSA SCONCE

A lavish tassel of ivory microfiber is set in a textured metal framing, allowing the warm glow of LED light to project upwards. This sophisticated style is cinched with a matching chattered antique brass detail, adding to its jewel-like appeal. Certified for damp locations and intended for interior use.

### **APPEARANCE**

Material Silk, Brass Material Type Chattered

Finish Ivory, Antique Brass

Top Coat/Sealant No