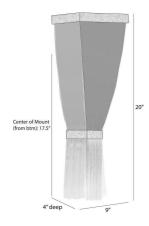

# JENESSA SCONCE

A lavish tassel of ivory microfiber is set in a textured metal framing, allowing the warm glow of LED light to project upwards. This sophisticated style is cinched with a matching chattered antique brass detail, adding to its jewel-like appeal. Certified for damp locations and intended for interior use.