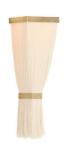

# JENESSA SCONCE

A lavish tassel of ivory microfiber is set in a textured metal framing, allowing the warm glow of LED light to project upwards. This sophisticated style is cinched with a matching chattered antique brass detail, adding to its jewel-like appeal. Certified for damp locations and intended for interior use.

### **APPEARANCE**

Material Silk, Brass Material Type Chattered

Finish Ivory, Antique Brass

Top Coat/Sealant No