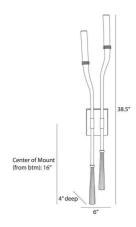

# ITALO SCONCE

With its elongated form inspired by the struts of a deer, this classical style of antique brass-plated steel exudes an animalistic energy. This classically luxurious fixture is capped with dual cylinders of clear crystal and secured to the wall by an antique brass-plated steel back plate. Certified for damp locations and intended for interior use.

## **APPEARANCE**

Material Crystal, Steel

Finish Clear, Antique Brass

Top Coat/Sealant Yes

**DIMENSIONS** 

Backplate H: 5.5 IN, W: 4.5 IN, D: 1.5 IN

**WIRING** 

Rating Damp