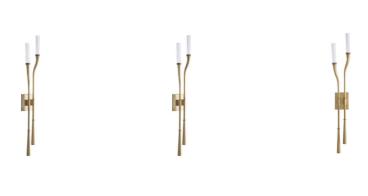

# ITALO SCONCE

With its elongated form inspired by the struts of a deer, this classical style of antique brass-plated steel exudes an animalistic energy. This classically luxurious fixture is capped with dual cylinders of clear crystal and secured to the wall by an antique brass-plated steel back plate. Certified for damp locations and intended for interior use.