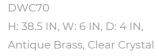

## **APPEARANCE**

Material Crystal, Steel

Finish Clear, Antique Brass

Top Coat/Sealant Yes

**DIMENSIONS** 

Backplate H: 5.5 IN, W: 4.5 IN, D: 1.5 IN

**WIRING** 

Rating Damp