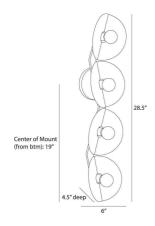

# ITZIA SCONCE

DWC69 H: 28.5 IN, W: 6 IN, D: 4.5 IN, Antique Hammered Brass Bent metal dishes of hammered antique brass twist in alternate directions to lend a playful energy to the Itzia. This sculptural style can be mounted horizontally or vertically, giving it versatility. Finish will vary. Certified for damp locations and intended for interior use.