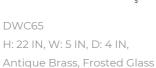

## JAYCE SCONCE

An elegant twist on the traditional pendant, this antique brass-plated steel sconce features a chain drop that suspends a frosted glass shade. Accented with chattered brass details that mirror the glass's ribbed texture, this free-hanging style is even more dynamic when displayed in multiples. Damp-rated, although limited, covered outdoor conditions may affect finish.

## **APPEARANCE**

Material Glass, Steel

Finish Frosted, Antique Brass

Top Coat/Sealant Yes

**DIMENSIONS** 

Backplate D:1 IN, Dia: 5.00 IN

Mount Dia: 4.50 IN

Center Of Mount From