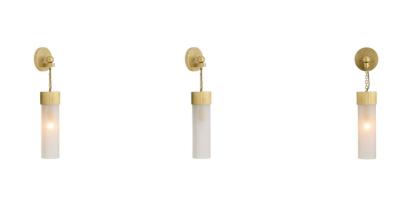

## JAYCE SCONCE

An elegant twist on the traditional pendant, this antique brass-plated steel sconce features a chain drop that suspends a frosted glass shade. Accented with chattered brass details that mirror the glass's ribbed texture, this free-hanging style is even more dynamic when displayed in multiples. Damp-rated, although limited, covered outdoor conditions may affect finish.