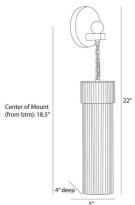

## **APPEARANCE**

Material Glass, Steel

Finish Frosted, Antique Brass

Top Coat/Sealant Yes

**DIMENSIONS** 

Backplate D:1 IN, Dia: 5.00 IN

Mount Dia: 4.50 IN

Center Of Mount From

18.5 in Btm Height

WIRING

Rating Damp

Cord 1 FT, Black/White, SVT

Socket 1, Type B - E12

Maximum Watt 60 Voltage 110-120 V