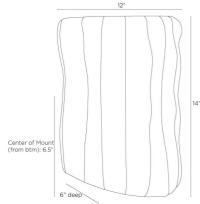

# **DIMENSIONS**

Backplate H: 9 IN, W: 4.5 IN, D: 0.5 IN

Mount Dia: 4.00 IN

Center Of Mount From

Btm Height

6.5 in