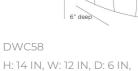

# **DIMENSIONS**

Backplate H: 9 IN, W: 4.5 IN, D: 0.5 IN

Mount Dia: 4.00 IN

Center Of Mount From

Btm Height

6.5 in