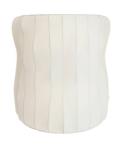

# **FAMOSO SCONCE**

Faux ivory vellum is stretched over a ribbed framework of antique brass-plated steel to form a curvaceous sconce. The simple yet gestural form allows illumination to take center stage. Damp-rated, although limited covered outdoor areas may affect finish. Finish will vary.

# **APPEARANCE**

Ivory

Material Faux Vellum, Steel Finish Ivory, Antique Brass

Finish Will Vary Yes
Top Coat/Sealant Yes