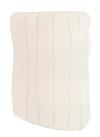

# **FAMOSO SCONCE**

Faux ivory vellum is stretched over a ribbed framework of antique brass-plated steel to form a curvaceous sconce. The simple yet gestural form allows illumination to take center stage. Damp-rated, although limited covered outdoor areas may affect finish. Finish will vary.