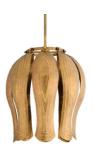

## JUDITH PENDANT

Our sculptural tulip shade of etched vintage brass offers a botanical beauty. Inspired by art deco, the layered petal shapes are both sculptural and refined. Certified for damp locations and intended for interior use. Finish will vary.