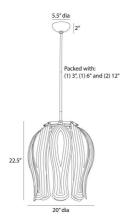

## **APPEARANCE**

Material Brass

Finish Vintage Brass

Finish Will Vary Yes
Top Coat/Sealant Yes

**DIMENSIONS** 

Canopy H: 2 IN, Dia: 5.50 IN
Pendant H: 22.5 IN, Dia: 20.00 IN

Minimum Hanging H: 26.5 IN Max Hanging Height 59.5 in