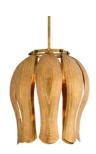

## JUDITH PENDANT

Our sculptural tulip shade of etched vintage brass offers a botanical beauty. Inspired by art deco, the layered petal shapes are both sculptural and refined. Certified for damp locations and intended for interior use. Finish will vary.