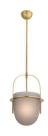

# KATHLEEN PENDANT

Neo-Classically inspired, the Kathleen is a timeless bell jar fixture delivered in frosted smoke glass. Suspended from antique brass-plated steel with ridged details, the cup and pole design were inspired by counterweights. Finish will vary. Certified for damp locations and intended for interior use.

### **APPEARANCE**

Material Glass, Steel

Finish Frosted Smoke, Antique Brass

Finish Will Vary Yes
Top Coat/Sealant Yes

**DIMENSIONS** 

Canopy H: 3 IN, Dia: 5.00 IN
Pendant H: 20 IN, Dia: 13.00 IN

**WIRING** 