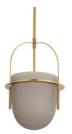

# KATHLEEN PENDANT

Neo-Classically inspired, the Kathleen is a timeless bell jar fixture delivered in frosted smoke glass. Suspended from antique brass-plated steel with ridged details, the cup and pole design were inspired by counterweights. Finish will vary. Certified for damp locations and intended for interior use.