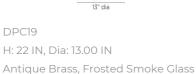

### **APPEARANCE**

Material Glass, Steel

Finish Frosted Smoke, Antique Brass

Finish Will Vary Yes
Top Coat/Sealant Yes

**DIMENSIONS** 

Canopy H: 3 IN, Dia: 5.00 IN
Pendant H: 20 IN, Dia: 13.00 IN

**WIRING** 