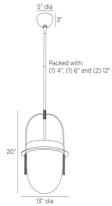

### **APPEARANCE**

Material Glass, Steel

Finish Frosted Smoke, Antique Brass

Finish Will Vary Yes
Top Coat/Sealant Yes

**DIMENSIONS** 

Canopy H: 3 IN, Dia: 5.00 IN
Pendant H: 20 IN, Dia: 13.00 IN

**WIRING** 

### REPLACEMENT PARTS

Replacement Part 1 PIPE-504
Replacement Part 1 Dim (1) 4", (1) 6", (1) 12"

**CONTRACT** 

Contract Suitable Yes