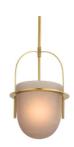

# KATHLEEN PENDANT

Neo-Classically inspired, the Kathleen is a timeless bell jar fixture delivered in frosted smoke glass. Suspended from antique brass-plated steel with ridged details, the cup and pole design were inspired by counterweights. Finish will vary. Certified for damp locations and intended for interior use.