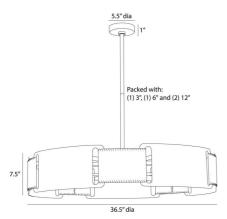

# IVAN CHANDELIER

DMI23 H: 11 IN, Dia: 36.50 IN Brown Leather, Blackened Iron Whipstitched brown leather straps draw together a blackened hammered iron ring in a mix of texture and material. Reinventing equestrian language for the modern living space, this design plays with negative space via cutouts that allow the light to shine through. Blackened iron pipe and frame. Damp-rated, although limited covered outdoor conditions may affect finish. Finish will vary.

## DIMENSIONS

Canopy Chandelier Minimum Hanging Max Hanging Height

## <u>WIRING</u>

Rating Cord Socket Maximum Watt Voltage Leather, Iron Hammered Brown, Blackened Iron Yes Yes

H: 1 IN, Dia: 5.50 IN H: 7.5 IN, Dia: 36.50 IN H: 11 IN 44 in

Damp 10 FT, Black, SVT 5, Type A - E26 40 110-120 V

## **REPLACEMENT PARTS**

Replacement Part 1PIPE-613Replacement Part 1 Dim(1) 3", (1) 6", (1) 12"

CONTRACT

Contract Suitable

Yes