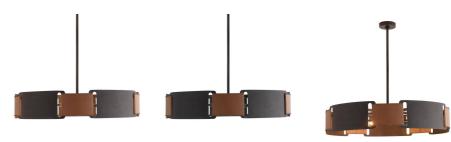

# IVAN CHANDELIER

DMI23 H: 11 IN, Dia: 36.50 IN Brown Leather, Blackened Iron Whipstitched brown leather straps draw together a blackened hammered iron ring in a mix of texture and material. Reinventing equestrian language for the modern living space, this design plays with negative space via cutouts that allow the light to shine through. Blackened iron pipe and frame. Damp-rated, although limited covered outdoor conditions may affect finish. Finish will vary.