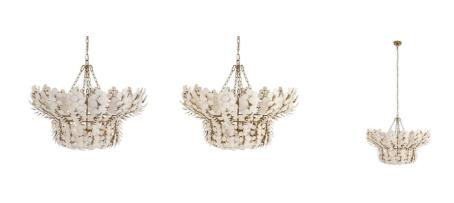

# BILAL CHANDELIER

The lush allure of tropical foliage informs the two-tiered Bilal. Suspended from an antique brass iron finished chain, discs of coconut shells in a neutral ivory hue are strung together to reveal a vision of illumination. Finish will vary.

#### **APPEARANCE**

Material Coconut, Iron

Material Type Shell

Finish Ivory, Antique Brass

Finish Will Vary Yes
Top Coat/Sealant No