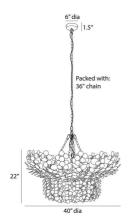

#### **DIMENSIONS**

Canopy H: 1.5 IN, Dia: 6.00 IN
Chandelier H: 22 IN, Dia: 40.00 IN

Minimum Hanging H: 31 IN Max Hanging Height 67 in

### REPLACEMENT PARTS

Replacement Part 1 CHN-249
Replacement Part 1 Dim 36"

Replacement Part 2 CANOPY-532 Replacement Part 2 Dim 1" x 5" DIA