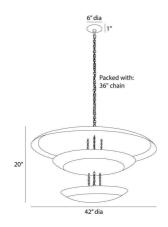

# FLORKO GRAND CHANDELIER

DLI07 H: 24 IN, Dia: 42.00 IN Gold Leaf The out-of-this-world design of the Florko is supersized in a new over scaled version. Gold-leafed iron curled discs float effortlessly under the space-like dome. Both lower levels hold lights, creating a soft glow. Finish will vary.

### **DIMENSIONS**

Canopy H: 1 IN, Dia: 6.00 IN
Chandelier H: 20 IN, Dia: 42.00 IN
Minimum Hanging H: 24 IN

Minimum Hanging H: 24 IN Max Hanging Height 60 in