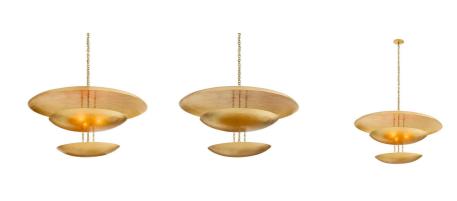

# FLORKO GRAND CHANDELIER

DLI07 H: 24 IN, Dia: 42.00 IN Gold Leaf The out-of-this-world design of the Florko is supersized in a new over scaled version. Gold-leafed iron curled discs float effortlessly under the space-like dome. Both lower levels hold lights, creating a soft glow. Finish will vary.