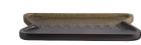

# KOLBY TRAY

AYI15 H: 2 IN, W: 30 IN, D: 19 IN, Antique Brass Inspired by animal prints and tribal motifs, the juxtaposition of materials makes Kolby a stunning accent for any tabletop. Antique brass clad and umber wood are married with zigzag joinery. Finish will vary.

#### APPEARANCE

Material Material Type Finish Finish Will Vary Top Coat/Sealant Brass, Wood Clad Antique Brass, Umber Yes Yes