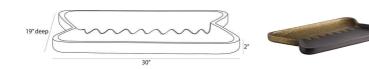

# KOLBY TRAY

AYI15 H: 2 IN, W: 30 IN, D: 19 IN, Antique Brass Inspired by animal prints and tribal motifs, the juxtaposition of materials makes Kolby a stunning accent for any tabletop. Antique brass clad and umber wood are married with zigzag joinery. Finish will vary.

#### **DIMENSIONS**

Foot Print

W: 25 IN, D: 15 IN