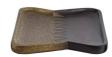

# KOLBY TRAY

AYI15 H: 2 IN, W: 30 IN, D: 19 IN, Antique Brass Inspired by animal prints and tribal motifs, the juxtaposition of materials makes Kolby a stunning accent for any tabletop. Antique brass clad and umber wood are married with zigzag joinery. Finish will vary.

#### APPEARANCE

Material Material Type Finish Finish Will Vary Top Coat/Sealant Brass, Wood Clad Antique Brass, Umber Yes Yes