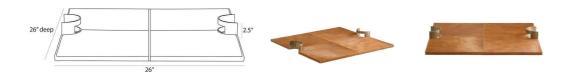

# JONES TRAY

AYI14 H: 2.5 IN, W: 26 IN, D: 26 IN, Brown Hair on Hide Equestrian-inspired, this handsome accessory pairs topstitched brown hide with curved antique brass handles for easy movement. Scaled at a larger size for extra impact. Finish will vary.

#### **DIMENSIONS**

Foot Print

W: 26 IN, D: 26 IN