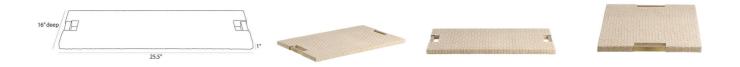

# **KELLEN TRAY**

AYI13 H:1 IN, W: 25.5 IN, D:16 IN, Taupe Strips of buttery yet sturdy taupe suede are woven in a checkerboard pattern to form our sophisticated tray. It is anchored by double handles of antique brass iron for easy movement. Designed to display books or accessories. Not suitable for holding drinks. Finish will vary.

## **APPEARANCE**

Material Suede, Iron

Finish Taupe, Antique Brass

Finish Will Vary Yes
Top Coat/Sealant No

**DIMENSIONS** 

Foot Print W: 25.5 IN, D: 16 IN
Handle H: 1 IN, W: 5 IN, D: 1 IN