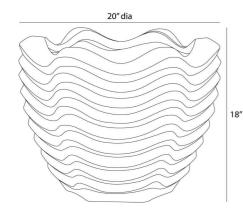

# KAPUAS OUTDOOR PLANTER

AVS12 H: 18 IN, Dia: 20.00 IN Gray Stonewash Concrete Composite

Reminiscent of the repetitive arc of waves crashing against the shore, our oversized planter was expertly crafted from concrete composite in a gray stonewash hue.

Cast with a hole for drainage, it makes a stylish home for a favorite outdoor plant.

Finish will vary.

### DIMENSIONS

Foot Print Dia: 12.00 IN Opening Dia: 16.50 IN