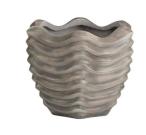

# KAPUAS OUTDOOR PLANTER

AVS12 H: 18 IN, Dia: 20.00 IN Gray Stonewash Concrete Composite

Reminiscent of the repetitive arc of waves crashing against the shore, our oversized planter was expertly crafted from concrete composite in a gray stonewash hue.

Cast with a hole for drainage, it makes a stylish home for a favorite outdoor plant.

Finish will vary.

## **APPEARANCE**

Material Concrete

Material Type Composite

Finish Gray Stonewash

Finish Will Vary Yes
Top Coat/Sealant No