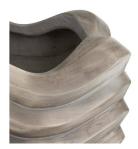

# KAPUAS OUTDOOR PLANTER

AVS12 H: 18 IN, Dia: 20.00 IN Gray Stonewash Concrete Composite

Reminiscent of the repetitive arc of waves crashing against the shore, our oversized planter was expertly crafted from concrete composite in a gray stonewash hue.

Cast with a hole for drainage, it makes a stylish home for a favorite outdoor plant.

Finish will vary.

## **APPEARANCE**

Material Concrete

Material Type Composite

Finish Gray Stonewash

Finish Will Vary Yes
Top Coat/Sealant No