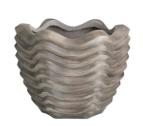

# KAPUAS OUTDOOR PLANTER

AVS12 H: 18 IN, Dia: 20.00 IN Gray Stonewash Concrete Composite

Reminiscent of the repetitive arc of waves crashing against the shore, our oversized planter was expertly crafted from concrete composite in a gray stonewash hue.

Cast with a hole for drainage, it makes a stylish home for a favorite outdoor plant.

Finish will vary.

## **APPEARANCE**

Material Concrete

Material Type Composite

Finish Gray Stonewash

Finish Will Vary Yes
Top Coat/Sealant No