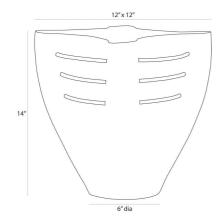

# JERUSHA VASE

AV107 H: 14 IN, W: 12 IN, D: 12 IN, Blackened An oversized blackened cast aluminum vessel is pierced with antique brass accents creating an illusion of rings intersecting its pinched form. A glass liner allows for displaying a floral arrangement or potted plant. Finish will vary.

#### DIMENSIONS

Foot Print

Dia: 6.00 IN