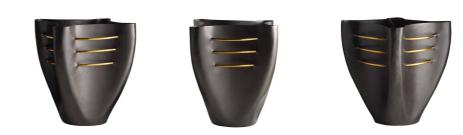

# JERUSHA VASE

AV107 H: 14 IN, W: 12 IN, D: 12 IN, Blackened An oversized blackened cast aluminum vessel is pierced with antique brass accents creating an illusion of rings intersecting its pinched form. A glass liner allows for displaying a floral arrangement or potted plant. Finish will vary.