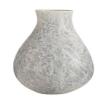

# IRELIA VASE

AVE13 H: 14.5 IN, Dia: 13.00 IN Ice Reactive

The curves of a tulip bulb elevate our free-form, large-scale vase of the finest porcelain. Finished in ice-reactive glaze, this contemporary artifact has an appealing, hand-thrown texture and made to be watertight. Finish will vary.

#### **APPEARANCE**

Material Porcelain
Finish Ice Reactive

Finish Will Vary Yes
Top Coat/Sealant No