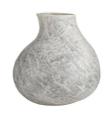

# IRELIA VASE

AVE13 H: 14.5 IN, Dia: 13.00 IN Ice Reactive

The curves of a tulip bulb elevate our free-form, large-scale vase of the finest porcelain. Finished in ice-reactive glaze, this contemporary artifact has an appealing, hand-thrown texture and made to be watertight. Finish will vary.

#### **APPEARANCE**

Material Porcelain
Finish Ice Reactive

Finish Will Vary Yes
Top Coat/Sealant No