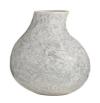

# IRELIA VASE

AVE13 H: 14.5 IN, Dia: 13.00 IN Ice Reactive

The curves of a tulip bulb elevate our free-form, large-scale vase of the finest porcelain. Finished in ice-reactive glaze, this contemporary artifact has an appealing, hand-thrown texture and made to be watertight. Finish will vary.

#### **APPEARANCE**

Material Porcelain
Finish Ice Reactive

Finish Will Vary Yes
Top Coat/Sealant No