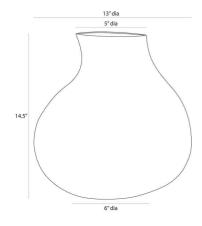

# IRELIA VASE

AVE13 H: 14.5 IN, Dia: 13.00 IN Ice Reactive

The curves of a tulip bulb elevate our free-form, large-scale vase of the finest porcelain. Finished in ice-reactive glaze, this contemporary artifact has an appealing, hand-thrown texture and made to be watertight. Finish will vary.

#### **DIMENSIONS**

Foot Print Dia: 6.00 IN Opening Dia: 5.00 IN