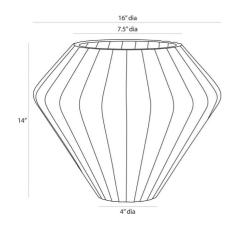

# KALIANA VASE

AVE11 H: 14 IN, Dia: 16.00 IN Matte Taupe

Hand-formed to resemble a floral bulb, this substantial porcelain vase's touchable texture cascades from the rounded lip to the narrowed base. It is finished in a matte taupe glaze and made to be watertight. Finish will vary.

#### **DIMENSIONS**

Foot Print Dia: 4.00 IN Opening Dia: 7.50 IN