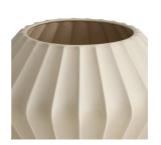

# KALIANA VASE

AVE11 H: 14 IN, Dia: 16.00 IN Matte Taupe

Hand-formed to resemble a floral bulb, this substantial porcelain vase's touchable texture cascades from the rounded lip to the narrowed base. It is finished in a matte taupe glaze and made to be watertight. Finish will vary.

#### **DIMENSIONS**

Foot Print Dia: 4.00 IN Opening Dia: 7.50 IN