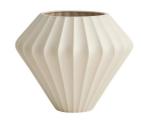

# KALIANA VASE

AVE11 H: 14 IN, Dia: 16.00 IN Matte Taupe

Hand-formed to resemble a floral bulb, this substantial porcelain vase's touchable texture cascades from the rounded lip to the narrowed base. It is finished in a matte taupe glaze and made to be watertight. Finish will vary.

#### **APPEARANCE**

Material Porcelain
Finish Matte Taupe

Finish Will Vary Yes
Top Coat/Sealant No