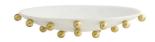

# KATHERINE CENTERPIECE

ATC10 H: 3 IN, W: 16.5 IN, D: 11.5 IN, Ivory We studded the surface of the bowl-shaped centerpiece with accents of antique brass steel. Cast of ivory ricestone composite, Katherine possesses a playful appeal informed by the graphic mod movement of the 1960s. The brass "dots" also serve as feet to elevate the centerpiece off the tabletop. Finish will vary.