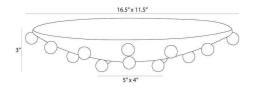

# KATHERINE CENTERPIECE

ATC10 H: 3 IN, W: 16.5 IN, D: 11.5 IN, Ivory We studded the surface of the bowl-shaped centerpiece with accents of antique brass steel. Cast of ivory ricestone composite, Katherine possesses a playful appeal informed by the graphic mod movement of the 1960s. The brass "dots" also serve as feet to elevate the centerpiece off the tabletop. Finish will vary.

### **DIMENSIONS**

Foot Print W: 5 IN, D: 4 IN