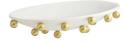

# KATHERINE CENTERPIECE

ATC10 H: 3 IN, W: 16.5 IN, D: 11.5 IN, Ivory We studded the surface of the bowl-shaped centerpiece with accents of antique brass steel. Cast of ivory ricestone composite, Katherine possesses a playful appeal informed by the graphic mod movement of the 1960s. The brass "dots" also serve as feet to elevate the centerpiece off the tabletop. Finish will vary.