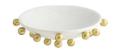

# KATHERINE CENTERPIECE

ATC10 H: 3 IN, W: 16.5 IN, D: 11.5 IN, Ivory We studded the surface of the bowl-shaped centerpiece with accents of antique brass steel. Cast of ivory ricestone composite, Katherine possesses a playful appeal informed by the graphic mod movement of the 1960s. The brass "dots" also serve as feet to elevate the centerpiece off the tabletop. Finish will vary.