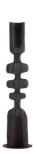

# JAYDEN FLOOR SCULPTURE

Designed to draw the eye, this monolithic sculpture of ebony resin makes a dynamic accent for any corner. The totemic-inspired shape resembles a fishbone, with a grooved texture that recalls sea-worn driftwood. Mounted on a circular bronze steel base.