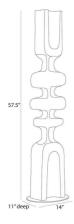

# JAYDEN FLOOR SCULPTURE

Designed to draw the eye, this monolithic sculpture of ebony resin makes a dynamic accent for any corner. The totemic-inspired shape resembles a fishbone, with a grooved texture that recalls sea-worn driftwood. Mounted on a circular bronze steel base.

### **DIMENSIONS**

Base H: 0.25 IN, W: 14 IN, D: 11 IN

Foot Print W: 14 IN, D: 11 IN