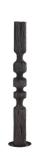

# JAYDEN FLOOR SCULPTURE

Designed to draw the eye, this monolithic sculpture of ebony resin makes a dynamic accent for any corner. The totemic-inspired shape resembles a fishbone, with a grooved texture that recalls sea-worn driftwood. Mounted on a circular bronze steel base.