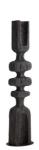

# JAYDEN FLOOR SCULPTURE

Designed to draw the eye, this monolithic sculpture of ebony resin makes a dynamic accent for any corner. The totemic-inspired shape resembles a fishbone, with a grooved texture that recalls sea-worn driftwood. Mounted on a circular bronze steel base.