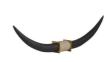

## JACARI SCULPTURE

ASC32 H: 7 IN, W: 26 IN, D: 2.5 IN, Charcoal Reminiscent of a Texas longhorn steer, this elegant sculpture's linear shape makes an impact on a console or mantle. Each form of charcoal ricestone composite is securely mounted to a base of antique brass steel, accented with an inset of light gray leather for contrast.