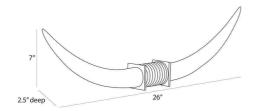

## JACARI SCULPTURE

ASC32 H: 7 IN, W: 26 IN, D: 2.5 IN, Charcoal Reminiscent of a Texas longhorn steer, this elegant sculpture's linear shape makes an impact on a console or mantle. Each form of charcoal ricestone composite is securely mounted to a base of antique brass steel, accented with an inset of light gray leather for contrast.

## **APPEARANCE**

Material Ricestone, Leather, Steel

Material Type Composite

Charcoal, Light Gray, Antique Finish

Brass

Top Coat/Sealant No

**DIMENSIONS** 

Foot Print W: 3.5 IN, D: 2.5 IN