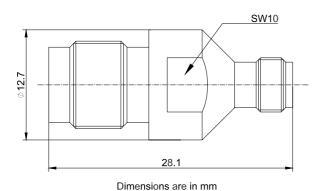

## TNC Female to SMA Female Straight Precision Adapter | DC-18GHz P/N: FR1-TNC/SMA-KKS

## **Product Configuration**

| Connector 1 | Connector 2 |
|-------------|-------------|
|-------------|-------------|

**SMA** Connector Series **TNC** Connector Polarity Standard Standard Connector Gender Female Female 50 50 Connector Impedance (Ohm) Body Style Straight Straight Connector Body Material Stainless Steel Stainless Steel Connector Body Plating **Passivated** Passivated ≥500 Min. Mating Cycles ≥500