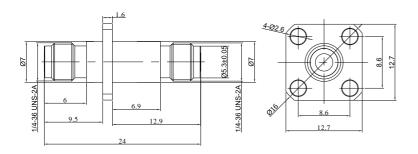

# **Datasheet**

SMA Female to SMA Female Adapter with 4 Hole Flange | DC - 26.5GHz

**SMA-KFKG** 

Dimensions are in mm

## **Product Configuration**

Connector 1 Series SMA

Connector 1 Polarity Standard

Connector 1 Gender Female

Connector 1 Impedance (Ohm) 50

Connector 1 Mount Method 4 Hole Flange

Connector 2 Series SMA
Connector 2 Polarity Standard
Connector 2 Gender Female
Connector 2 Impedance (Ohm) 50

Connector 2 Mount Method 4 Hole Flange

#### **Mechanical Data**

Connector 1 Body Material Stainless Steel
Connector 1 Body Plating Passivated
Connector 2 Body Material Stainless Steel
Connector 2 Body Plating Passivated
Min. Mating Cycles ≥500
Weight (g) 5.2 g