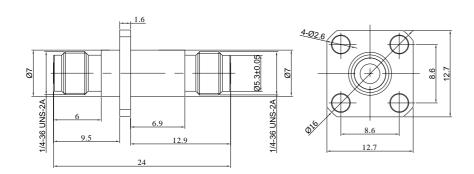

# SMA Female to SMA Female 4 Hole Flange Straight Adapter | DC-26.5GHz

FR1-SMA-KFKG

Dimensions are in mm

### **Product Configuration**

Connector 1 Series SMA

Connector 1 Polarity Standard

Connector 1 Gender Female

Connector 1 Impedance (Ohm) 50

Connector 1 Mount Method 4 Hole Flange

Connector 2 Series SMA

Connector 2 Polarity Standard

Connector 2 Gender Female

Connector 2 Impedance (Ohm) 50

Connector 2 Mount Method 4 Hole Flange Body Style Straight

#### **Mechanical Data**

Connector 1 Body Material Stainless Steel
Connector 1 Body Plating Passivated
Connector 2 Body Material Stainless Steel
Connector 2 Body Plating Passivated
Min. Mating Cycles ≥500
Weight 5.2 g