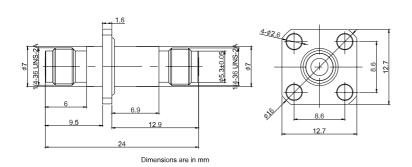

# **Datasheet**

SMA Female to SMA Female Adapter with 4 Hole Flange and O-Ring | DC - 26.5GHzSMA-KFKG-M

## **Product Configuration**

Connector 1 Series SMA

Connector 1 Polarity Standard

Connector 1 Gender Female

Connector 1 Impedance (Ohm) 50

Connector 1 Mount Method 4 Hole Flange

Connector 2 Series SMA
Connector 2 Polarity Standard
Connector 2 Gender Female
Connector 2 Impedance (Ohm) 50

Connector 2 Mount Method 4 Hole Flange

#### **Mechanical Data**

Connector 1 Body Material Stainless Steel
Connector 1 Body Plating Passivated
Connector 2 Body Material Stainless Steel
Connector 2 Body Plating Passivated
Min. Mating Cycles ≥500