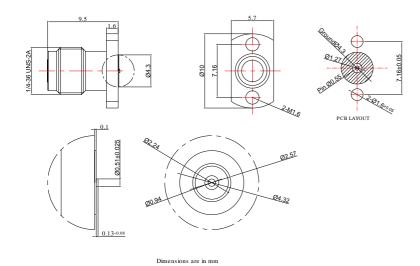

# **Datasheet**

SMA Female Solderless PCB Connector with 2 Hole Flange | Hole Diameter 1.6mm | SMA-KFD216 DC - 26.5GHz

## **Product Configuration**

Connector Series SMA
Connector Polarity Standard
Connector Gender Female
Body Style Straight
Termination Type PCB
Connector Impedance (Ohm) 50

Mount Method 2 Hole Flange

## **Mechanical Data**

Min. Mating Cycles ≥500 Weight (g) 1.4 g

Body Material Stainless Steel
Body Plating Passivated

## **Electrical Specifications**

Frequency DC - 26.5GHz
Insertion Loss  $\leq$  0.1 x Sqrt.(f\_GHz)