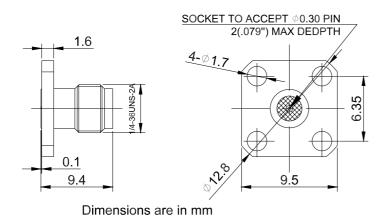

# SMA Female Connector Field Replaceable with 4 Hole Flange | Hole Spacing 6.35mm | Acceptable Pin Diameter 0.30mm | DC-26.5GHz

P/N: FR2-SMA-KFD0230

## **Product Configuration Cable**

Body Style Straight Connector Series **SMA** Connector Polarity Standard Connector Gender Female

Termination Type Field Replaceable Contact

Connector Impedance (Ohm)

Mount Method 4 Hole Flange

#### **Mechanical Data**

Min. Mating Cycles ≥500

**Body Material** Stainless Steel Passivated **Body Plating** 