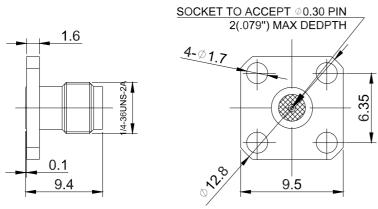

# **Datasheet**

SMA Female Connector Field Replaceable with 4 Hole Flange | Hole Spacing 6.35mm | Acceptable Pin Diameter 0.30mm | DC-26.5GHz

SMA-KFD0230

Dimensions are in mm

### **Product Configuration**

Connector Series SMA
Connector Polarity Standard
Connector Gender Female
Body Style Straight

Termination Type Field Replaceable Contact

Connector Impedance (Ohm) 50

Mount Method 4 Hole Flange

#### **Mechanical Data**

Min. Mating Cycles ≥500

Body Material Stainless Steel

Body Plating Passivated