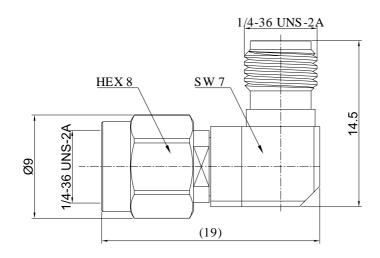

# **Datasheet**

SMA Male to SMA Female Right Angle Adapter | DC-18GHz

SMA-JWKS-18G

Dimensions are in mm

#### **Product Configuration**

SMA Connector 1 Series Standard Connector 1 Polarity Connector 1 Gender Male Connector 1 Impedance (Ohm) 50 Connector 2 Series **SMA** Connector 2 Polarity Standard Female Connector 2 Gender 50 Connector 2 Impedance (Ohm) Connector 2 Mount Method None

### **Mechanical Data**

Connector 1 Body Material Stainless Steel
Connector 1 Body Plating Passivated
Connector 2 Body Material Stainless Steel
Connector 2 Body Plating Passivated
Min. Mating Cycles ≥500
Weight (g) 5.6 g