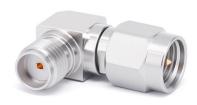

# **Datasheet**

SMA Male to SMA Female Right Angle Adapter | DC-18GHz

SMA-JWKS-18G

Dimensions are in mm