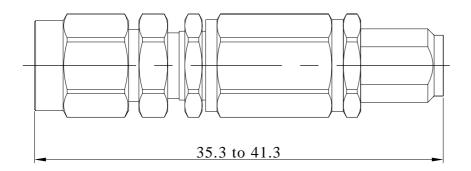

## SMA Male to SMA Female Adjustable Phase Trimmer | 100 Degrees Phase Range | DC - 18GHz

P/N: SMA-JPK

Dimensions are in mm

# SMA Male to SMA Female Adjustable Phase Trimmer | 100 Degrees Phase Range | DC - 18GHz

P/N: SMA-JPK