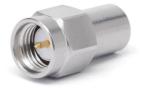

## SMA Male RF Load Termination Up To 18 GHz | 1 Watts | Passivated Stainless Steel

### **Product Configuration**

| Connector Series          | SMA      |
|---------------------------|----------|
| Connector Polarity        | Standard |
| Connector Gender          | Male     |
| Connector Impedance (Ohm) | 50       |