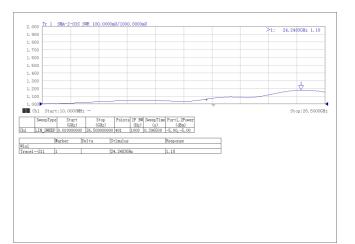

### Test Report

| Electrical Specifications |            |  |
|---------------------------|------------|--|
| Frequency                 | DC - 18GHz |  |
| VSWR / Return Loss        | 1.2        |  |
| Power, Max Input (Watts)  | 1          |  |