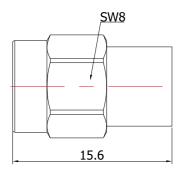

# Datasheet

## SMA Male RF Load Termination Up To 18 GHz | 1 Watts | Passivated Stainless Steel

### P/N: FR3-SMA-J-03S



Dimensions are in mm

### **Product Configuration**

| Connector Series          | SMA      |
|---------------------------|----------|
| Connector Polarity        | Standard |
| Connector Gender          | Male     |
| Connector Impedance (Ohm) | 50       |



| Electrical Specifications |            |  |
|---------------------------|------------|--|
| Frequency                 | DC - 18GHz |  |
| VSWR / Return Loss        | 1.2        |  |
| Power, Max Input (Watts)  | 1          |  |

Yes

N/A

**Enviromental Specifications** 

Operating Temperature Range -55 °C to +125 °C

**RoHS** Compliant

MIL/STD

| Mechanical Data    |                 |
|--------------------|-----------------|
| Min. Mating Cycles | ≥500            |
| Weight             | 3.41 g          |
| Body Material      |