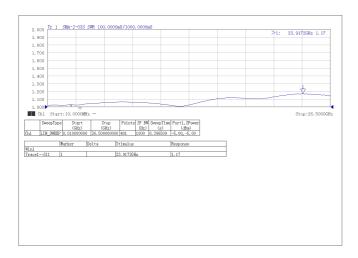

### Test Report

| Electrical Specifications |            |  |
|---------------------------|------------|--|
| Frequency                 | DC - 18GHz |  |
| VSWR / Return Loss        | 1.2        |  |
| Power, Max Input (Watts)  | 1          |  |