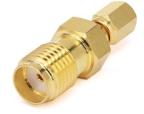

# SMA Female to SSMC Female Straight Adapter | DC-6GHz

## P/N: FR1-SMA/SSMC-KK

| Product Configuration     |             |             |
|---------------------------|-------------|-------------|
|                           | Connector 1 | Connector 2 |
| Connector Series          | SMA         | SSMC        |
| Connector Polarity        | Standard    | Standard    |
| Connector Gender          | Female      | Female      |
| Connector Impedance (Ohm) | 50          | 50          |
| Body Style                | Straight    | Straight    |
| Connector Body Material   | Brass       | Brass       |
| Connector Body Plating    | Gold        | Gold        |
| Mount Method              |             | None        |