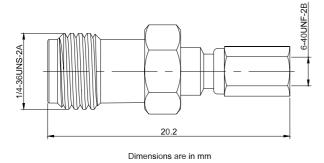

## P/N: FR1-SMA/SSMC-KK

| Product Configuration     |             |             |
|---------------------------|-------------|-------------|
|                           | Connector 1 | Connector 2 |
| Connector Series          | SMA         | SSMC        |
| Connector Polarity        | Standard    | Standard    |
| Connector Gender          | Female      | Female      |
| Connector Impedance (Ohm) | 50          | 50          |
| Body Style                | Straight    | Straight    |
| Connector Body Material   | Brass       | Brass       |
| Connector Body Plating    | Gold        | Gold        |
| Mount Method              |             | None        |