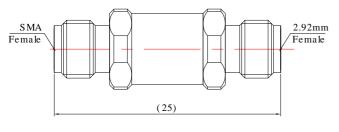

# SMA Female to 2.92mm Female Straight Precision Adapter | DC-18GHz

# P/N: FR1-SMA/2.92-KKS-A

Dimensions are in mm

| Product Configuration     |                 |                 |
|---------------------------|-----------------|-----------------|
|                           | Connector 1     | Connector 2     |
| Connector Series          | SMA             | 2.92mm          |
| Connector Polarity        | Standard        | Standard        |
| Connector Gender          | Female          | Female          |
| Connector Impedance (Ohm) | 50              | 50              |
| Body Style                | Straight        | Straight        |
| Connector Body Material   | Stainless Steel | Stainless Steel |
| Connector Body Plating    | Passivated      | Passivated      |
| Mount Method              |                 | None            |