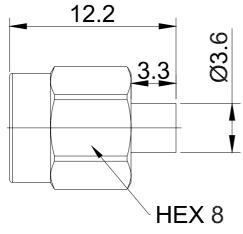

## SMA Female Reverse Polarity for .086" Series Cable | DC to 6GHz

P/N: FR2-RPSMA-KB2

## Dimensions are in mm