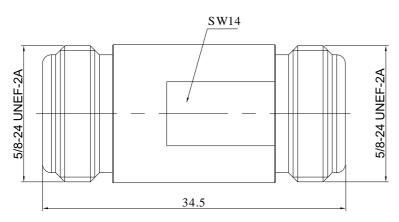

# **Datasheet**

N Female to N Female Adapter | Passivated Stainless Steel | DC - 18GHz

N-KKS

Dimensions are in mm

#### **Mechanical Data**

Connector 1 Body Material Stainless Steel
Connector 1 Body Plating Passivated
Connector 2 Body Material Stainless Steel
Connector 2 Body Plating Passivated
Min. Mating Cycles ≥500

Weight (g) 36.1 g