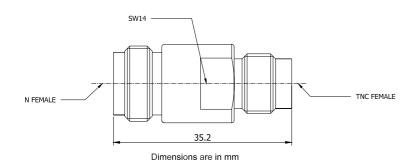

# **Datasheet**

Precision N Female to TNC Female Adapter | DC -18GHz

N/TNC-KKS

### **Product Configuration**

Connector 1 Series Ν Standard Connector 1 Polarity Female Connector 1 Gender Connector 1 Impedance (Ohm) 50 Connector 1 Mount Method None TNC Connector 2 Series Connector 2 Polarity Standard Female Connector 2 Gender Connector 2 Impedance (Ohm) 50 Connector 2 Mount Method None

## **Mechanical Data**

Connector 1 Body Material Stainless Steel
Connector 1 Body Plating Passivated
Connector 2 Body Material Stainless Steel
Connector 2 Body Plating Passivated
Min. Mating Cycles ≥500
Weight (g) 28 g