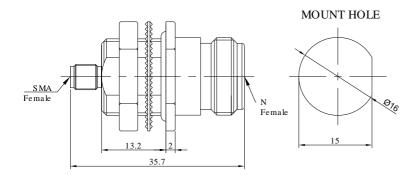

# Datasheet

## N Female to SMA Female Bulkhead Mount Adapter | DC - 18GHz

## N/SMA-KYKS



Dimensions are in mm

### **Product Configuration**

| Connector 1 Series          | Ν        |
|-----------------------------|----------|
| Connector 1 Polarity        | Standard |
| Connector 1 Gender          | Female   |
| Connector 1 Impedance (Ohm) | 50       |
| Connector 1 Mount Method    | Bulkhead |
| Connector 2 Series          | SMA      |
| Connector 2 Polarity        | Standard |
| Connector 2 Gender          | Female   |
| Connector 2 Impedance (Ohm) | 50       |
| Connector 2 Mount Method    | Bulkhead |

### **Electrical Specifications**

Frequency VSWR / Return Loss Insertion Loss DC-18GHz 1.15 ≤0.1 xSqt.(f\_GHz)

| Mechanical Data           |                 |
|---------------------------|-----------------|
| Connector 1 Body Material | Stainless Steel |
| Connector 1