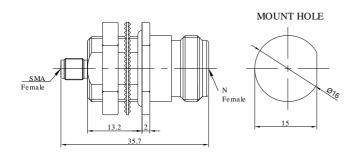

# N Female to SMA Female Bulkhead Straight Precision Adapter | DC- P/N: FR1-N/SMA-KYKS 18GHz

Dimensions are in mm

| Product Configuration     |                 |                 |
|---------------------------|-----------------|-----------------|
|                           | Connector 1     | Connector 2     |
| Connector Series          | N               | SMA             |
| Connector Polarity        | Standard        | Standard        |
| Connector Gender          | Female          | Female          |
| Connector Impedance (Ohm) | 50              | 50              |
| Body Style                | Straight        | Straight        |
| Connector Body Material   | Stainless Steel | Stainless Steel |
| Connector Body Plating    | Passivated      | Passivated      |
| Mount Method              | Bulkhead        | Bulkhead        |