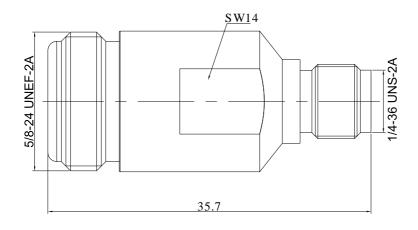

# **Datasheet**

# N Female to SMA Female Adapter | DC - 18GHz

N/SMA-KKS





Dimensions are in mm

# **Product Configuration**

Connector 1 Series N

Connector 1 Polarity Standard

Connector 1 Gender Female

Connector 1 Impedance (Ohm) 50

Connector 1 Mount Method None

Connector 2 Series SMA

Connector 2 Polarity Standard
Connector 2 Gender Female
Connector 2 Impedance (Ohm) 50
Connector 2 Mount Method None

#### **Mechanical Data**

Connector 1 Body Material Stainless Steel
Connector 1 Body Plating Passivated
Connector 2 Body Material Stainless Steel
Connector 2 Body Plating Passivated
Min. Mating Cycles ≥500
Weight (g) 36.1 g

# **Electrical Specifications**

Frequency DC-18GHz VSWR / Return Loss 1.15

Insertion Loss ≤0.1 xSqt.(f\_GHz)

# **Enviromental Specifications**

RoHS Compliant Yes

Operating Temperature -55 °C to +165 °C

Range

MIL/STD N/A