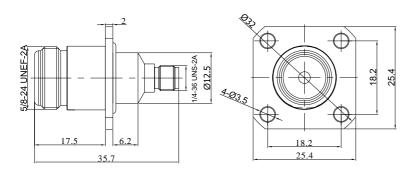

# **Datasheet**

N Female to SMA Female Adapter with 4 Hole Flange | DC - 18GHz

N/SMA-KFKS

Dimensions are in mm

## **Product Configuration**

Connector 1 Series N

Connector 1 Polarity Standard
Connector 1 Gender Female
Connector 1 Impedance (Ohm) 50

Connector 1 Mount Method 4 Hole Flange

Connector 2 Series SMA

Connector 2 Polarity Standard

Connector 2 Gender Female

Connector 2 Impedance (Ohm) 50

Connector 2 Mount Method 4 Hole Flange

#### **Mechanical Data**

Connector 1 Body Material Stainless Steel
Connector 1 Body Plating Passivated
Connector 2 Body Material Stainless Steel
Connector 2 Body Plating Passivated
Min. Mating Cycles ≥500
Weight (g) 41.8 g