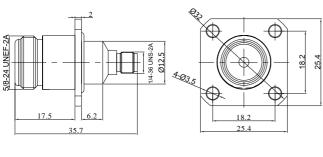

# N Female to SMA Female 4 Hole Flange Straight Precision Adapter | P/N: FR1-N/SMA-KFKS DC-18GHz

Dimensions are in mm