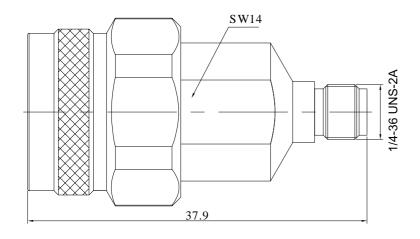

## N Male to SMA Female Adapter | DC - 18GHz

N/SMA-JKS

Dimensions are in mm

None