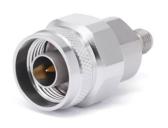

## N Male to SMA Female Adapter | DC - 18GHz

N/SMA-JKS

Dimensions are in mm

None