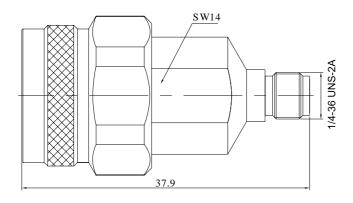

## N Male to SMA Female Straight Precision Adapter | DC-18GHz

Dimensions are in mm

| Product Configuration     |                 |                 |
|---------------------------|-----------------|-----------------|
|                           | Connector 1     | Connector 2     |
| Connector Series          | N               | SMA             |
| Connector Polarity        | Standard        | Standard        |
| Connector Gender          | Male            | Female          |
| Connector Impedance (Ohm) | 50              | 50              |
| Body Style                | Straight        | Straight        |
| Connector Body Material   | Stainless Steel | Stainless Steel |
| Connector Body Plating    | Passivated      | Passivated      |
| Mount Method              |                 | None            |

### **Electrical Specifications**

Frequency DC - 18GHz

VSWR / Return Loss 1.15

Insertion Loss  $\leq 0.1 \text{ x Sqrt.}(f\_GHz)$ 

### **Mechanical Data**

Min. Mating Cycles ≥500
Weight (g) 36.4 g