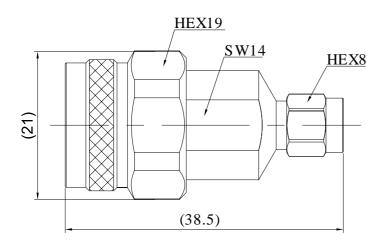

# **Datasheet**

N Male to SMA Male Adapter | DC - 18GHz

N/SMA-JJS





#### Dimensions are in mm

None

### **Product Configuration**

Ν Connector 1 Series Standard Connector 1 Polarity Connector 1 Gender Male Connector 1 Impedance (Ohm) 50 Connector 1 Mount Method None Connector 2 Series **SMA** Connector 2 Polarity Standard Male Connector 2 Gender Connector 2 Impedance (Ohm) 50

## **Mechanical Data**

Connector 1 Body Material Stainless Steel
Connector 1 Body Plating Passivated
Connector 2 Body Material Stainless Steel
Connector 2 Body Plating Passivated
Min. Mating Cycles ≥500
Weight (g) 35.56 g

### **Electrical Specifications**

Connector 2 Mount Method

Frequency DC-18GHz VSWR / Return Loss 1.15

Insertion Loss ≤0.04 xSqt.(f\_GHz)

## **Enviromental Specifications**

RoHS Compliant Yes

Operating Temperature -55 °C to +165 °C

Range

MIL/STD N/A

#