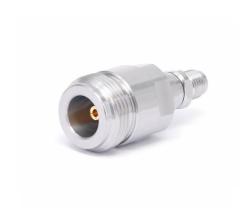

# **Datasheet**

N Female to 2.92mm Female Adapter | DC - 18GHz

N/2.92-KKS-A

Dimensions are in mm

### **Product Configuration**

Connector 1 Series N

Connector 1 Polarity Standard
Connector 1 Gender Female
Connector 1 Impedance (Ohm) 50
Connector 1 Mount Method None

Connector 2 Series 2.92mm

Connector 2 Polarity Standard

Connector 2 Gender Female

Connector 2 Impedance (Ohm) 50

Connector 2 Mount Method None