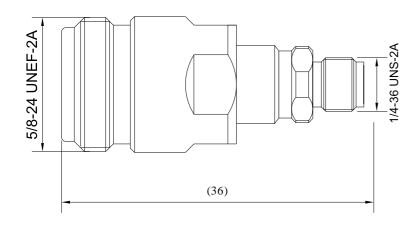

# **Datasheet**

N Female to 2.92mm Female Adapter | DC - 18GHz

N/2.92-KKS-A

Dimensions are in mm

## **Mechanical Data**

Connector 1 Body Material Stainless Steel
Connector 1 Body Plating Passivated
Connector 2 Body Material Stainless Steel
Connector 2 Body Plating Passivated
Min. Mating Cycles ≥500
Weight (g) 27.4 g