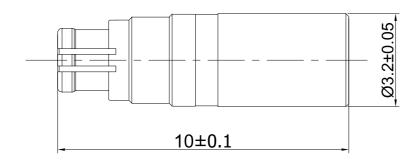

# GPPO(Mini-SMP) Female RF Load Termination Up To 40 GHz, 1 Watts, Gold Plated Beryllium Copper

P/N: FR3-GPPO-K-03-4

Dimensions are in mm