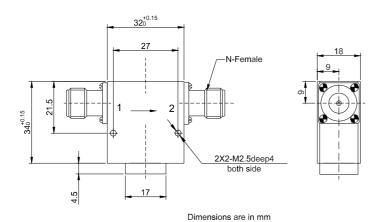

#### **Mechanical Data**

Weight (g) 120
Body Material Aluminum

Body Plating Oxidation
Connector In Body Material Brass
Connector In Body Plating Nickel
Connector Out Body Material Brass
Connector Out Body Plating Nickel

External body material Nickel plated iron