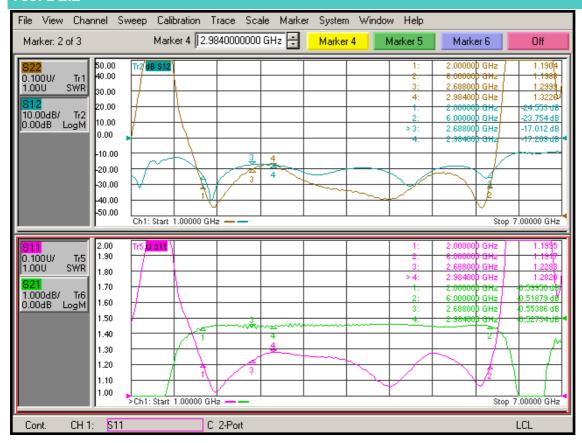

#### **Test Data**

### Electrical Specifications

VSWR / Return Loss ≤1.40
Insertion Loss ≤ 0.7dB
Power, Max Input (Watts) 20

Frequency Range 2GHz~6GHz

Isolation Min.(dB)