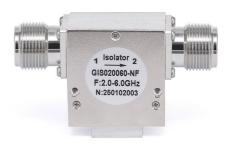

# Isolator with 16dB Isolation from 2GHz to 6GHz | 20 Watts with N Female

P/N: GIS020060-NF

# Isolator with 16dB Isolation from 2GHz to 6GHz | 20 Watts with N P/N: GIS020060-NF Female