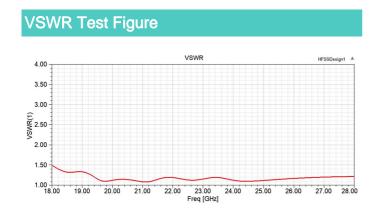

### **Electrical Specifications**

VSWR, Max Input
Directionality
Directional
Polarization
Linear
Number of Bands
Single
Gain, Typical (dBi)
Beam Width, 3dB H (Deg)
18