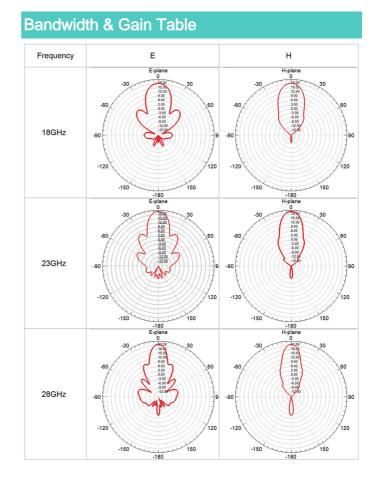

# Waveguide Standard Horn Antenna Operating from 18 GHz to 26 GHz with a Nominal 20 dBi Gain | SMA Female Input Connector

P/N: GHA180260-SMF-20

Dimensions are in mm