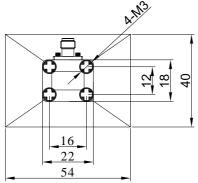

# Waveguide Standard Horn Antenna Operating from 18 GHz to 26 GHz with a Nominal 20 dBi Gain | SMA Female Input Connector

P/N: GHA180260-SMF-20

Dimensions are in mm