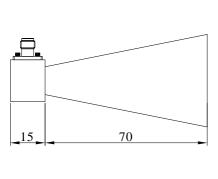

# Waveguide Standard Horn Antenna Operating from 18 GHz to 26 GHz with a Nominal 20 dBi Gain | SMA Female Input Connector

P/N: GHA180260-SMF-20

Dimensions are in mm